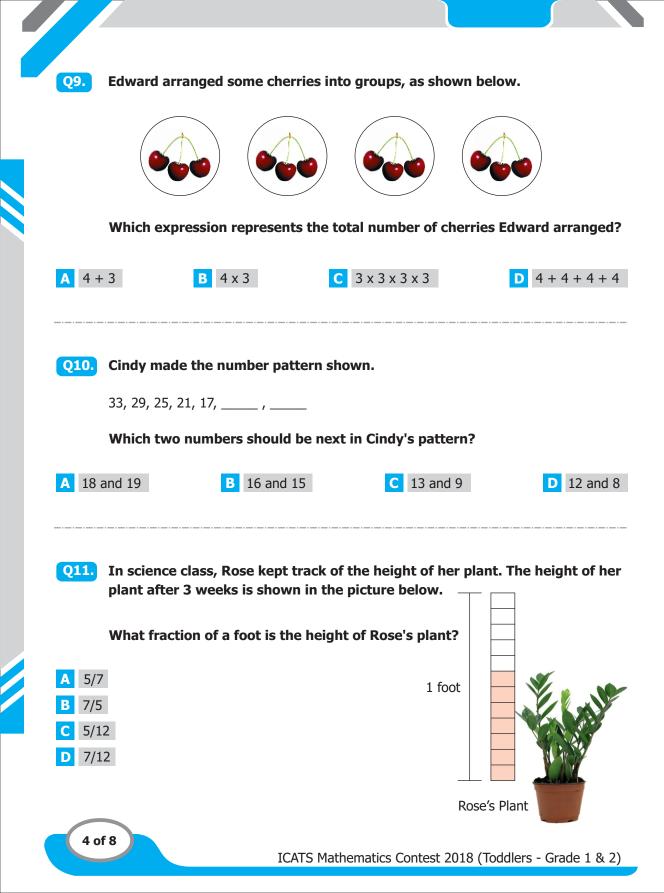

ll league bought 4 boxes of baseballs. Each box contained 9 baseballs. How many baseballs did the league buy?



Debra and Shelly started running a race at 9:00 A.M. Debra finished in 45 minutes.



Shelly finished the race 20 minutes after Debra did. Which clock shows the time Shelly finished the race?



Q4.

**Q5.** The table shows the number of puzzle pieces in four puzzles. Derek put together the two puzzles that had the greatest number of pieces. What is the total number of pieces in these two puzzles?

#### **Puzzle Pieces**

| Puzzle    | Number of<br>Pieces |  |
|-----------|---------------------|--|
| Lion      | 402                 |  |
| Boat      | 498                 |  |
| Garden    | 419                 |  |
| Waterfall | 473                 |  |



**B** 900

C 861













Q18. Brooke's baby, Ryan, weighed 7 pounds when he was born. Brooke weighed her baby each month after he was born. Ryan's weight each month, in pounds, is shown in the table below.

| Ryan's Weight |                    |  |  |
|---------------|--------------------|--|--|
| Age           | Weight<br>(pounds) |  |  |
| birth         | 7                  |  |  |
| 1 month       | 9                  |  |  |
| 2 months      | 11                 |  |  |
| 3 months      | 13                 |  |  |
| 4 months      | 15                 |  |  |

#### ... . . .

#### Which statement about the weight of the baby is true?

- The baby gained 1 pound each month. Α
- The baby gained 2 pounds each month. B
- The baby gained 9 pounds in the first month. С
- The baby gained 15 pounds in the last month