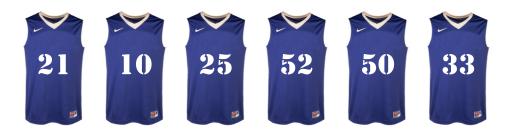

**Q2.** These six basketball jerseys are hanging on a wall. Lori's favorite basketball players each have an odd number on their jerseys.

Which list shows only the numbers of Lori's favorite basketball players?

| <b>A</b> 10, 21, 25, 33 | <b>B</b> 21, 25, 33 | C 21, 50, 52 | <b>D</b> 10, 33, 50, 52 |
|-------------------------|---------------------|--------------|-------------------------|
|                         |                     |              |                         |
|                         |                     |              |                         |