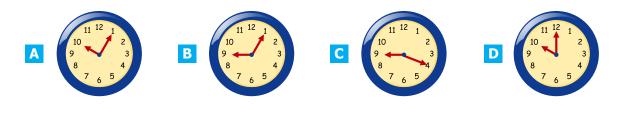

Q3. A baseball league bought 4 boxes of baseballs. Each box contained 9 baseballs. How many baseballs did the league buy?

Debra and Shelly started running a race at 9:00 A.M. Debra finished in 45 minutes.

Shelly finished the race 20 minutes after Debra did. Which clock shows the time Shelly finished the race?

Q4.

**Q5.** The table shows the number of puzzle pieces in four puzzles. Derek put together the two puzzles that had the greatest number of pieces. What is the total number of pieces in these two puzzles?