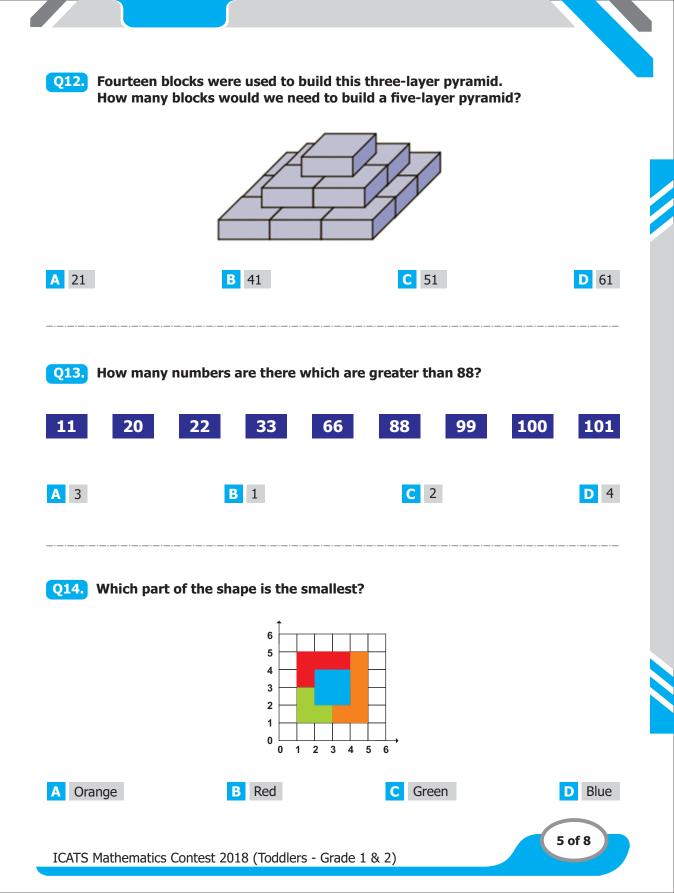

league bought 4 boxes of baseballs. Each box contained 9 baseballs. How many baseballs did the league buy?



Debra and Shelly started running a race at 9:00 A.M. Debra finished in 45 minutes.



Shelly finished the race 20 minutes after Debra did. Which clock shows the time Shelly finished the race?



Q4.

**Q5.** The table shows the number of puzzle pieces in four puzzles. Derek put together the two puzzles that had the greatest number of pieces. What is the total number of pieces in these two puzzles?

#### **Puzzle Pieces**

| Puzzle    | Number of<br>Pieces |  |
|-----------|---------------------|--|
| Lion      | 402                 |  |
| Boat      | 498                 |  |
| Garden    | 419                 |  |
| Waterfall | 473                 |  |



**B** 900

C 861













Q18. Brooke's baby, Ryan, weighed 7 pounds when he was born. Brooke weighed her baby each month after he was born. Ryan's weight each month, in pounds, is shown in the table below.

| Ryan's Weight |                    |  |  |
|---------------|--------------------|--|--|
| Age           | Weight<br>(pounds) |  |  |
| birth         | 7                  |  |  |
| 1 month       | 9                  |  |  |
| 2 months      | 11                 |  |  |
| 3 months      | 13                 |  |  |
| 4 months      | 15                 |  |  |

#### ... . . .

#### Which statement about the weight of the baby is true?

- The baby gained 1 pound each month. Α
- The baby gained 2 pounds each month. B
- The baby gained 9 pounds in the first month. С
- The baby gained 15 pounds in the last month.