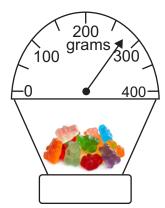

What is the best estimate of the weight, in grams, of Bob's gummy bears?

- 250 grams
- B 275 grams
- C 325 grams
- D 350 grams

A 4 minutes

B 11 minutes

C 19 minutes

D 30 minutes