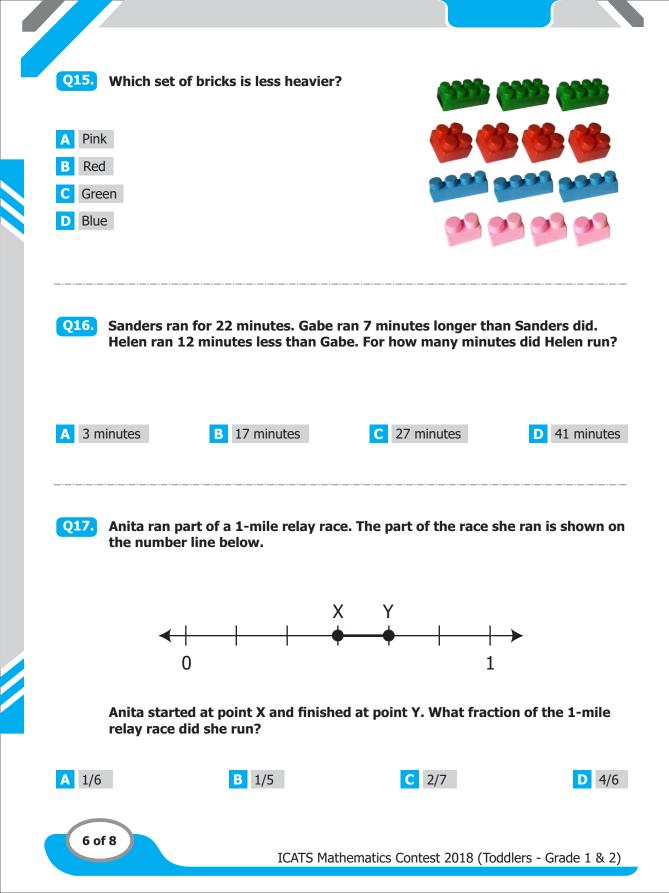

eague bought 4 boxes of baseballs. Each box contained 9 baseballs. How many baseballs did the league buy?



Debra and Shelly started running a race at 9:00 A.M. Debra finished in 45 minutes.



Shelly finished the race 20 minutes after Debra did. Which clock shows the time Shelly finished the race?



Q4.

**Q5.** The table shows the number of puzzle pieces in four puzzles. Derek put together the two puzzles that had the greatest number of pieces. What is the total number of pieces in these two puzzles?

#### **Puzzle Pieces**

| Puzzle    | Number of<br>Pieces |  |
|-----------|---------------------|--|
| Lion      | 402                 |  |
| Boat      | 498                 |  |
| Garden    | 419                 |  |
| Waterfall | 473                 |  |



**B** 900

C 861













Q18. Brooke's baby, Ryan, weighed 7 pounds when he was born. Brooke weighed her baby each month after he was born. Ryan's weight each month, in pounds, is shown in the table below.

| Ryan's Weight |                    |  |  |
|---------------|--------------------|--|--|
| Age           | Weight<br>(pounds) |  |  |
| birth         | 7                  |  |  |
| 1 month       | 9                  |  |  |
| 2 months      | 11                 |  |  |
| 3 months      | 13                 |  |  |
| 4 months      | 15                 |  |  |

#### ... . . .

#### Which statement about the weight of the baby is true?

- The baby gained 1 pound each month. Α
- The baby gained 2 pounds each month. B
- The baby gained 9 pounds in the first month. С
- The baby gained 15 pounds in the last month. D