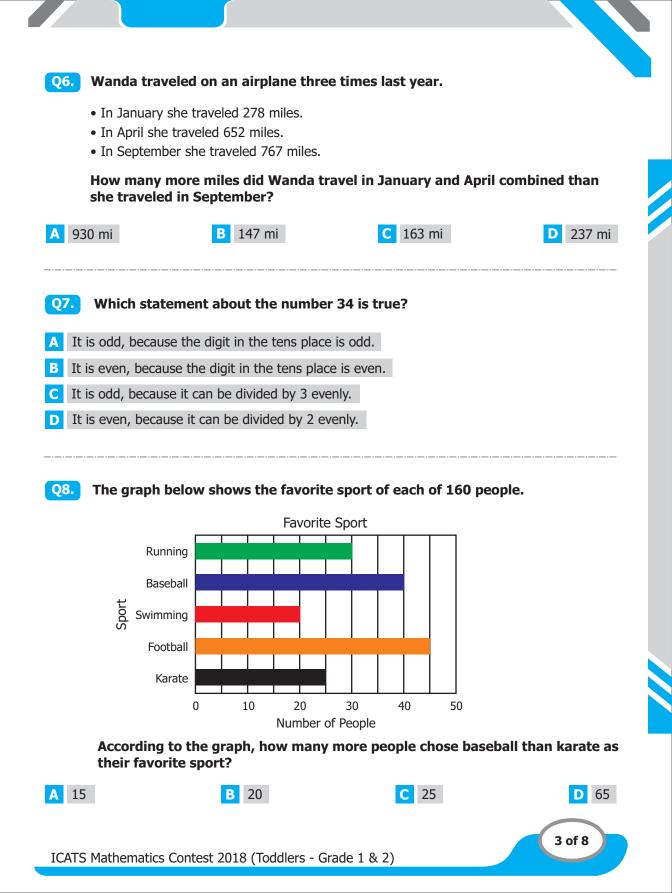

ball league bought 4 boxes of baseballs. Each box contained 9 baseballs. How many baseballs did the league buy?



Debra and Shelly started running a race at 9:00 A.M. Debra finished in 45 minutes.



Shelly finished the race 20 minutes after Debra did. Which clock shows the time Shelly finished the race?



Q4.

**Q5.** The table shows the number of puzzle pieces in four puzzles. Derek put together the two puzzles that had the greatest number of pieces. What is the total number of pieces in these two puzzles?

#### **Puzzle Pieces**

| Puzzle    | Number of<br>Pieces |  |
|-----------|---------------------|--|
| Lion      | 402                 |  |
| Boat      | 498                 |  |
| Garden    | 419                 |  |
| Waterfall | 473                 |  |



**B** 900

C 861













Q18. Brooke's baby, Ryan, weighed 7 pounds when he was born. Brooke weighed her baby each month after he was born. Ryan's weight each month, in pounds, is shown in the table below.

| Ryan's Weight |                    |  |  |
|---------------|--------------------|--|--|
| Age           | Weight<br>(pounds) |  |  |
| birth         | 7                  |  |  |
| 1 month       | 9                  |  |  |
| 2 months      | 11                 |  |  |
| 3 months      | 13                 |  |  |
| 4 months      | 15                 |  |  |

#### ... . . .

#### Which statement about the weight of the baby is true?

- The baby gained 1 pound each month. Α
- The baby gained 2 pounds each month. B
- The baby gained 9 pounds in the first month. С
- The baby gained 15 pounds in the last mon