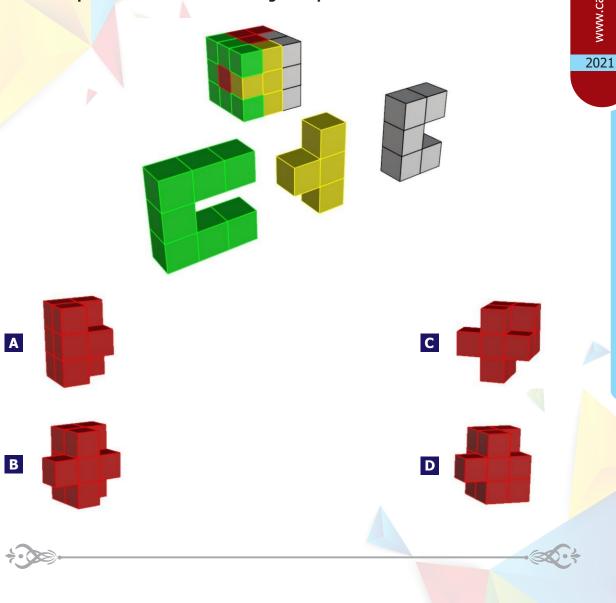

CC

B B

DD

**Q24.** The figure below shows a  $3 \times 3$  cube with 4 colours. The same coloured shapes are detached and shown separately for reference. Identify the shape of the red block from the given options.