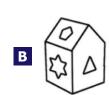

#### Q5. Identify which of the options given below can be folded to make the 3D object shown in the box.

**Q6.** Shown below are the different views of the same ball. Identify its top view.

2021

2021

Q7. If gear `P' is the driving gear and rotates clockwise, which of the following statements is true?