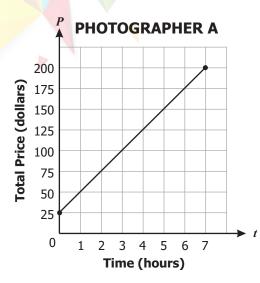

Q25. A solid object was sliced to form two new objects. Each of the two new objects had a circular base. Which shape could not have been the original object?

2021

Q28. Two photographers offer different pricing plans for their services. The graph below models the prices Photographer A charges. The table below shows the prices Photographer B charges. Each photographer charges a one-time equipment fee and an hourly rate.

#### **PHOTOGRAPHER B**

| Time (hours) | 2    | 4     |
|--------------|------|-------|
| Total Price  | \$80 | \$110 |

#### Which statement about the two pricing plans is true?

- A Photographer A charges \$15 per hour more than Photographer B.
- **B** Photographer B charges \$15 per hour more than Photographer A.
- **C** Photographer A's equipment fee is \$25 less than Photographer B's.
- **D** Photographer B's equipment fee is \$25 less than Photographer A's.