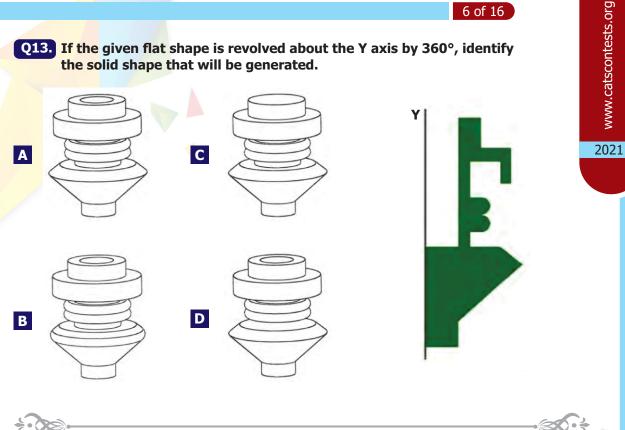

ICATS Mathematics Contest 2021 (Adolescents - Grade 9 & 10)

6 of 16

Q13. If the given flat shape is revolved about the Y axis by 360°, identify the solid shape that will be generated.

Q14. Shown below are schematic diagrams of a regular door latch. X represents the door, and Y represents the frame in the wall. Identify which latch can be used for correctly locking the door.