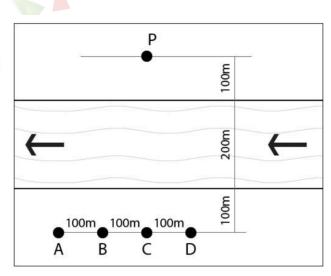

#### 11 of 16

Q22. A crocodile at point P sees four meatballs at A, B, C and D across the river. The crocodile moves with the same speed on ground as well as in water. If the speed of river is half the speed of crocodile, which meatball can it catch in the shortest time?