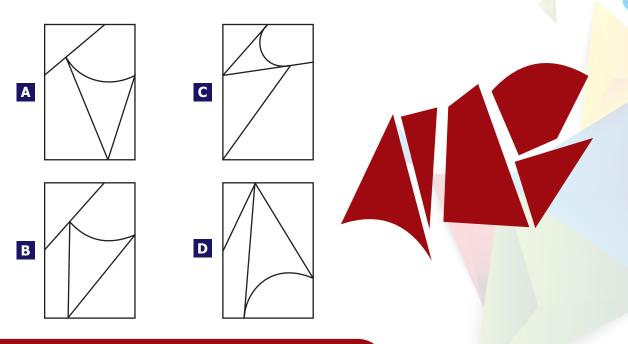

### **Q9.** Choose the figure that should replace the question mark.

ICATS Mathematics Contest 2021 (Adolescents - Grade 9 & 10)

View 2

2021

Q12. On the right hand side are pieces of a jigsaw puzzle. Identify the image that can be reproduced using all the pieces shown at right.