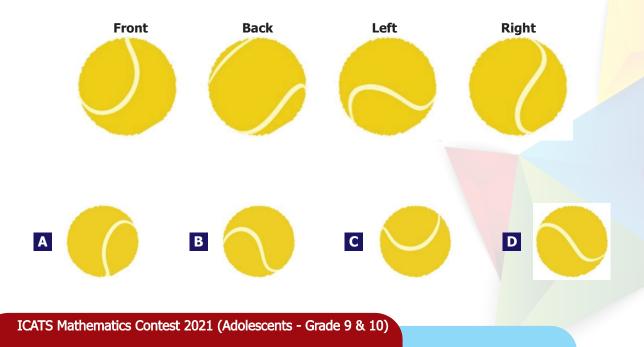

#### Q5. Identify which of the options given below can be folded to make the 3D object shown in the box.

**Q6.** Shown below are the different views of the same ball. Identify its top view.

2021

2021

Q7. If gear `P' is the driving gear and rotates clockwise, which of the following statements is true?