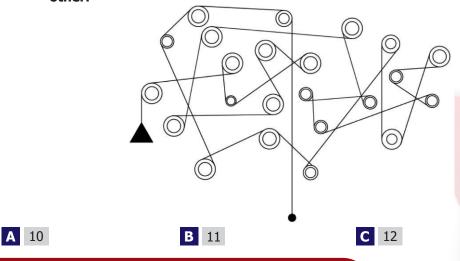

Q16. Shown below is a combination of fixed pulleys. If the triangular load moves down, how many pulleys will rotate in the same direction as the smallest pulley (including itself)? The overlapping paths do not interfere with each other.