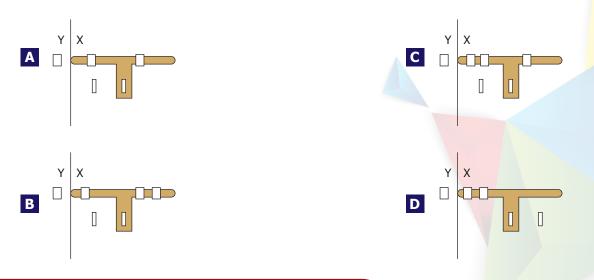

ICATS Mathematics Contest 2021 (Adolescents - Grade 9 & 10)

6 of 16

Q13. If the given flat shape is revolved about the Y axis by 360°, identify the solid shape that will be generated.

Q14. Shown below are schematic diagrams of a regular door latch. X represents the door, and Y represents the frame in the wall. Identify which latch can be used for correctly locking the door.