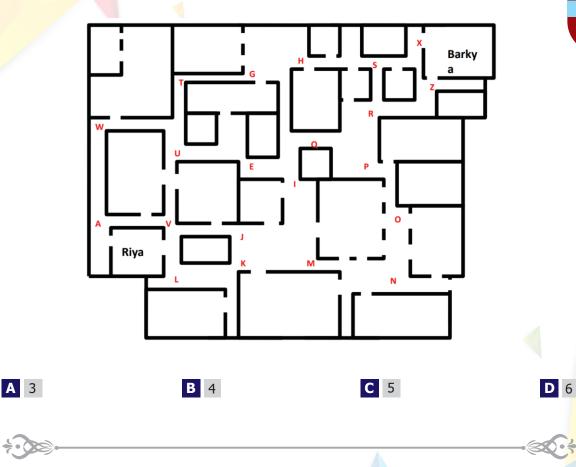

**D** NW

**D** 13

www.catscontests.org

Q17. The figure below shows the layout plan of the village A which consists of a cluster of houses. Black lines represent walls and the openings in those walls represent either windows or doors. Also marked are the houses of **Riya and Barkya, who are friends. They regularly meet in Barkya's house.** If Riva takes the path that has the least number of openings, what is the number of openings that she will have to pass by to get to Barkya's house?