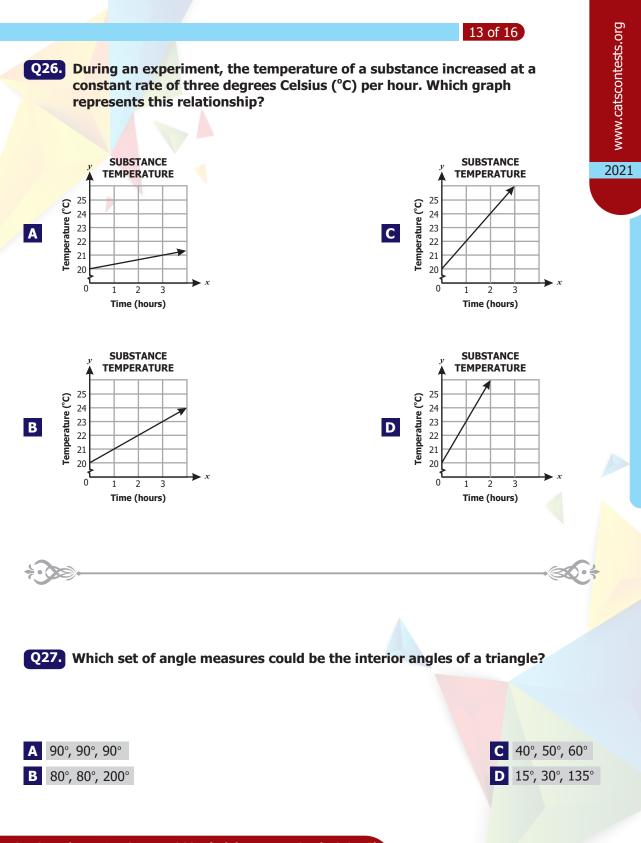

Q25. A solid object was sliced to form two new objects. Each of the two new objects had a circular base. Which shape could not have been the original object?

2021

Q28. Two photographers offer different pricing plans for their services. The graph below models the prices Photographer A charges. The table below shows the prices Photographer B charges. Each photographer charges a one-time equipment fee and an hourly rate.