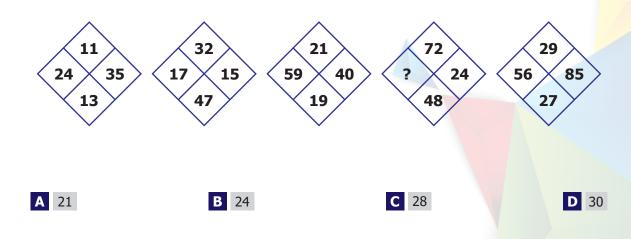

CC

B B

DD

**Q24.** The figure below shows a  $3 \times 3$  cube with 4 colours. The same coloured shapes are detached and shown separately for reference. Identify the shape of the red block from the given options.