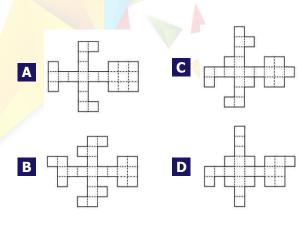

### **Q9.** Choose the figure that should replace the question mark.

ICATS Mathematics Contest 2021 (Adolescents - Grade 9 & 10)

View 2

2021

Q12. On the right hand side are pieces of a jigsaw puzzle. Identify the image that can be reproduced using all the pieces shown at right.