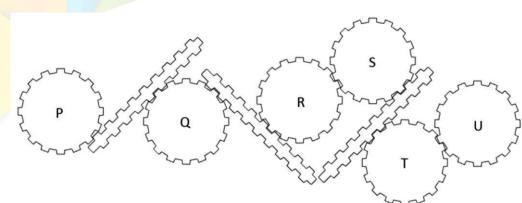

#### Q5. Identify which of the options given below can be folded to make the 3D object shown in the box.

**Q6.** Shown below are the different views of the same ball. Identify its top view.

2021

2021

Q7. If gear `P' is the driving gear and rotates clockwise, which of the following statements is true?

- A Q will rotate clockwise and S will rotate anticlockwise
- **B** R and T both will rotate anticlockwise
- **C** R will rotate clockwise and U will rotate anticlockwise
- **D** S will rotate anticlockwise and U will rotate clockwise