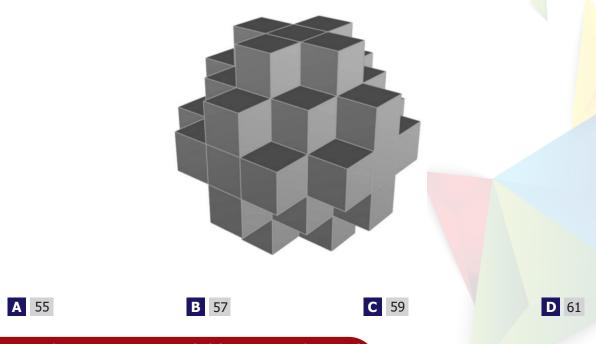

www.catscontests.org

Q19. An illustration of a walking ant and a pair of glasses lying on the table surface is shown. Which is the correct illustration from the ant's current point of view?

2021

Q20. A solid object made of cubes is shown below. This object is symmetric about all three axes, and does not contain cavities (no hollow spaces). How many cubes does the solid contain?