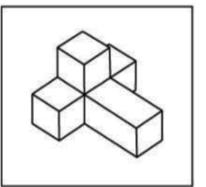

#### Q5. Identify which of the options given below can be folded to make the 3D object shown in the box.

**Q6.** Shown below are the different views of the same ball. Identify its top view.

2021

2021

Q7. If gear `P' is the driving gear and rotates clockwise, which of the following statements is true?