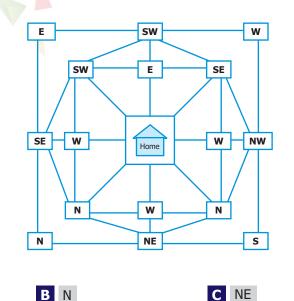

Q15. Pick a point on the outermost ring of the maze shown below, in order to find your way home. Each point indicates the direction of your next move. Which point on the outermost ring should be your starting point in order to reach home in the fewest steps?

**D** NW

**D** 13

www.catscontests.org

Q17. The figure below shows the layout plan of the village A which consists of a cluster of houses. Black lines represent walls and the openings in those walls represent either windows or doors. Also marked are the houses of **Riya and Barkya, who are friends. They regularly meet in Barkya's house.** If Riva takes the path that has the least number of openings, what is the number of openings that she will have to pass by to get to Barkya's house?