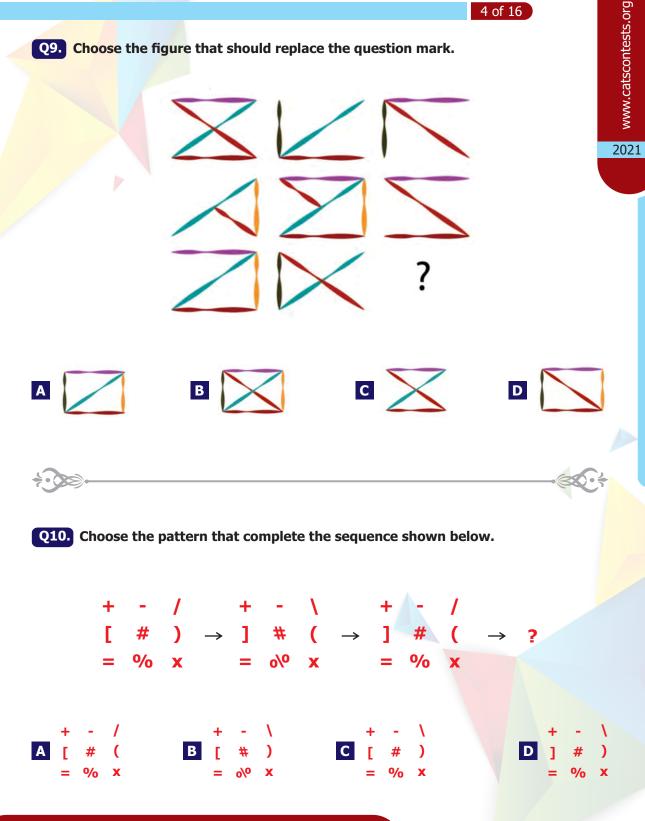

### **Q9.** Choose the figure that should replace the question mark.

ICATS Mathematics Contest 2021 (Adolescents - Grade 9 & 10)

View 2

2021

Q12. On the right hand side are pieces of a jigsaw puzzle. Identify the image that can be reproduced using all the pieces shown at right.