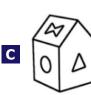

#### Q5. Identify which of the options given below can be folded to make the 3D object shown in the box.

**Q6.** Shown below are the different views of the same ball. Identify its top view.

2021

2021

Q7. If gear `P' is the driving gear and rotates clockwise, which of the following statements is true?