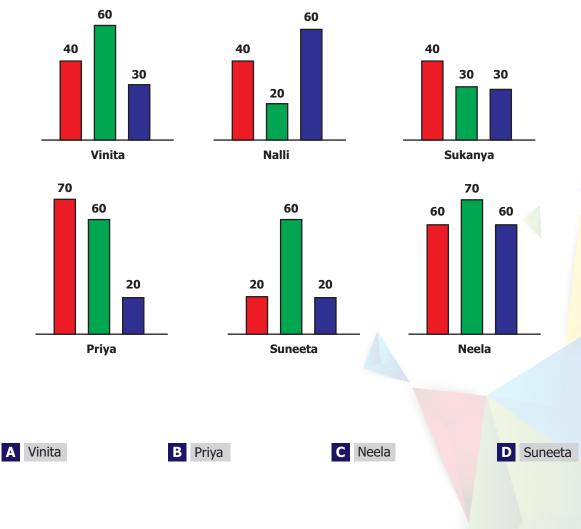

ICATS Mathematics Contest 2021 (Adolescents - Grade 9 & 10)

ICATS Mathematics Contest 2021 (Adolescents - Grade 9 & 10)

10 of 16

**Q21.** The figure given below shows six bar charts corresponding to the volume of agricultural produce from farms of various farmers. The actual quantities are also shown in the figure. Red bars indicate tomatoes, green bars indicate leafy vegetables, and blue bars indicate berries. Assume that they have seen each other's bar charts. Who can correctly make at least one of the following statements?

(i) Everyone who produced any one item more than what I produced, she also produced every other item more.

(ii) Everyone who produced one item less than what I produced, she also produced at least one other item less.