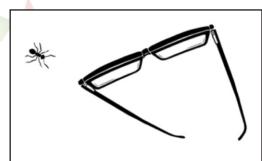

www.catscontests.org

Q19. An illustration of a walking ant and a pair of glasses lying on the table surface is shown. Which is the correct illustration from the ant's current point of view?

2021

Q20. A solid object made of cubes is shown below. This object is symmetric about all three axes, and does not contain cavities (no hollow spaces). How many cubes does the solid contain?