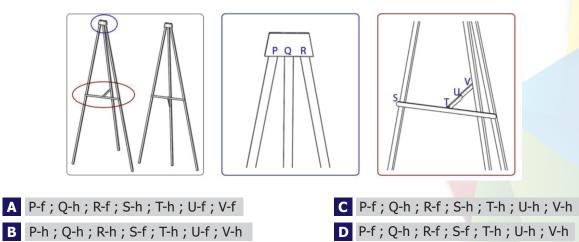

**Q8.** The image in the box on the left hand side shows the open and closed positions for a metal stand. The other two images show the various joints in the stand. If a fixed joint is denoted by 'f' and a hinged joint is denoted by 'h' then which of the options is correct?